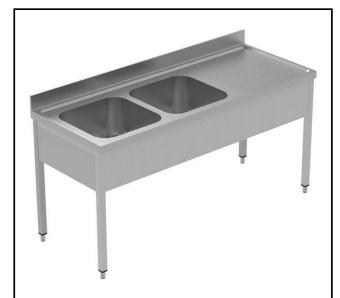

Sink unit, with 2 bowls (500x600x300mm) and right-hand drainer, 1800mm

#### Item No.

Enhanced stability and solid construction thanks to the welded frame and legs. The 50mm high worktop in 304 AISI stainless steel, with Scotch Brite finishing 10/10 mm in thickness, has antidrip edges, welded corners and overflow rim along the top. 2 welded and polish sink bowls in 304 AISI stainless steel supplied with overflow pipe and 2" drain hole. Upstand h=100mm with 10mm radius corner covered on the back with AISI 304 stainless steel spot welded profile. Square section legs and height adjustable feet (-20/+30 mm) in 304 AISI stainless steel.

#### Construction

- Welded frame and legs.
- Worktop with 50mm high profile, is in stainless steel Scotch Brite finishing, 10/10 in thickness with anti-drip edges and welded corners and overflow rim along the top.
- Sink bowl is sound-deadened, in polish stainless steel overflow pipe and 2" drain hole.
- Drainers are sound-deadened with stainless steel reinforcement bars.
- Upstand back completely covered with Stainless Steel welded profile.
- Square section legs (40x40mm, 10/10 in thickness) and height-adjustable feet (-20/+30mm).
- Accessories:-set of castors as alternative to the feet, can be fitted as optional.
- Constructed entirely in 304 AISI stainless steel.