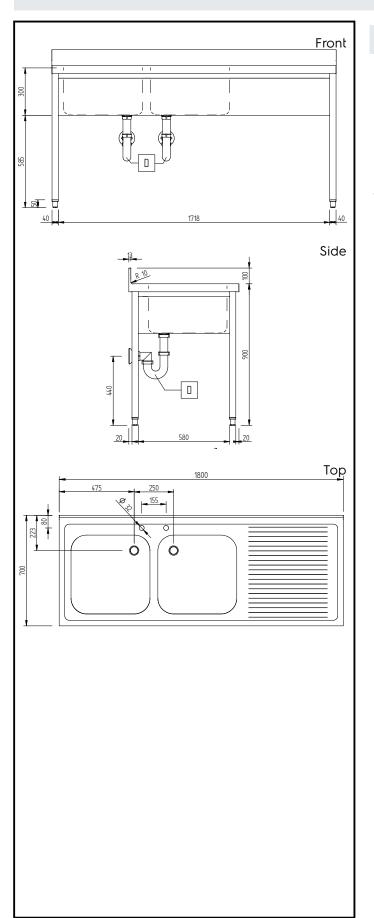

# **Key Information:**

External dimensions, Width:

134068 (GLG1826DXE)1800 mmExternal dimensions, Depth:700 mmExternal dimensions, Height:1000 mmUpstand Dimensions, Height:100 mmUpstand Dimensions, Depth:13 mmUpstand Dimensions, Radius:R=10

Bowls number 2
Bowl dimensions 500x500xH300

Worktop thickness: 50 mm Net weight: 44 kg

> PLUS - Static Preparation 1800 mm Sink Unit with 2 Bowls - Right Drain